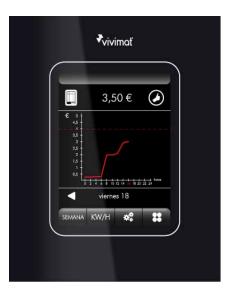

ROOM CONTROL is a 3,5 inches color touch screen.

- Simple and vanguard design
- Intuitive navigation
- Wallpaper function available
- Can control alarms, HVAC, motoized devices, etc.
- Require VISION COLOR 7 screen conected to the system