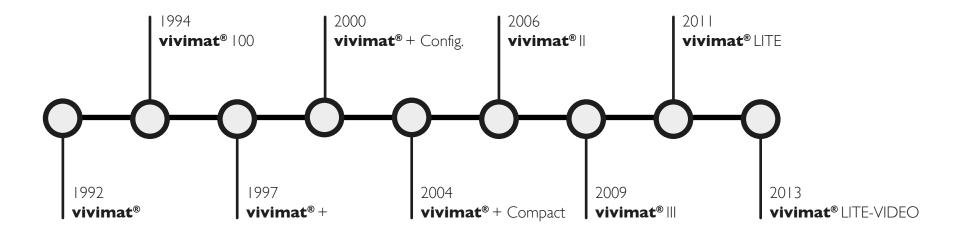

### Products chronology:

Range of **vivimat**<sup>®</sup> products:

- Vivimat III
- Vivimat LITE
- Vivimat | LITE VIDEO

Is the new high performance home automation system platform of the **vivimat**<sup>®</sup> product range. It is a fully renewed platform that offers higher processing power, storage, control and expansion.