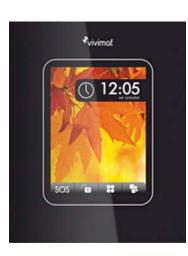

ROOM CONTROL is a 3,5 inches color touch screen.

- Simple and vanguard design
- Intuitive navigation
- Wallpaper function available
- Can control alarms, HVAC, motoized devices, etc.
- Require VISION COLOR 7 screen conected to the system