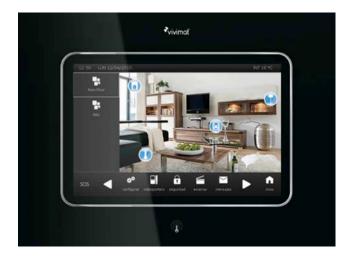

VISION COLOR 7 is a 7 inches color touch screen.

- Navegability via digital pictures and personalized plans
- Video-Doorphone and intercommunication options (Video)
- Can control all features of the system
- Language options
- 3 versions: Basic, Video and Webserver

ROOM CONTROL is a 3,5 inches color touch screen.

- Simple and vanguard design
- Intuitive navigation
- Wallpaper function available
- Can control alarms, HVAC, motoized devices, etc.
- Require VISION COLOR 7 screen conected to the system