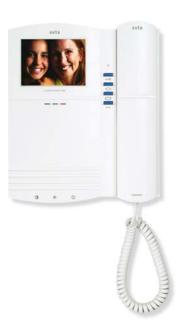

#### P-LITE VIDEO is a 3,5 inches color touch screen.

- Simple and vanguard design
- Intuitive navigation
- Can control all features of the system
- Interchangeable desktop colors
- Language options available
- Video-doorphone function integrated
- Communication with concierge