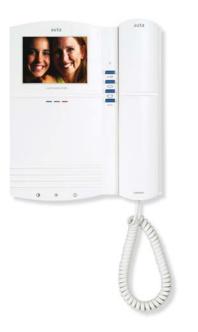

### VIDEO-DOORPHONE:

Integrated in VISION COLOR 7-Video and Webserver screens, allows the user to control the video-doorphone functions from control screen.

#### Video-doorphone features:

Video-doorphone call deviation to assigned mobile phone

Voice messages

Video-doorphone control from assigned mobile phone

Communication with concierge

Is a compact and size reduced platform of the **vivimat**<sup>®</sup> product range, that covers most demaned home automation features. This new platform includes a power metering function, providing added value and the latest technology.

#### Video-doorphone features:

Video-doorphone call deviation to assigned mobile phone

Voice messages

Video-doorphone control from assigned mobile phone

Communication with concierge