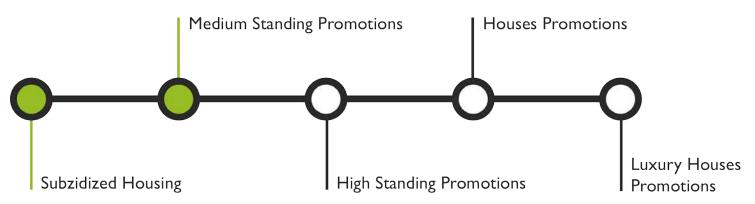

It is a ideal home automation system for use in promotions where you want to apply to housing a more quality, comfort and safety.