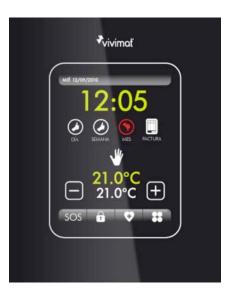

ROOM CONTROL is a 3,5 inches color touch screen.

- Simple and vanguard design
- Intuitive navigation
- Wallpaper function available
- Can control alarms, HVAC, motoized devices, etc.
- Require VISION COLOR 7 screen conected to the system