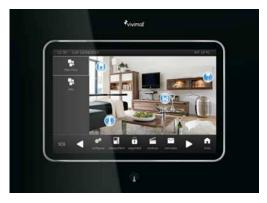

VISION COLOR 7 is a 7 inches color touch screen.

- Navegability via digital pictures and personalized plans
- Video-Doorphone and intercommunication options (Video)
- Can control all features of the system
- Language options
- 3 versions: Basic, Video and Webserver