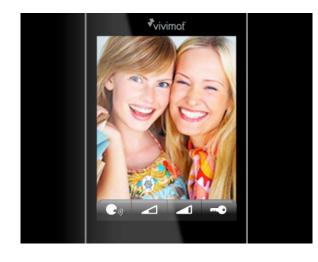

### Vivimat | LITE VIDEO

#### P-LITE VIDEO is a 3,5 inches color touch screen.

- Simple and vanguard design
- Intuitive navigation
- Can control all features of the system
- Interchangeable desktop colors
- Language options available
- Video-doorphone function integrated
- Communication with concierge