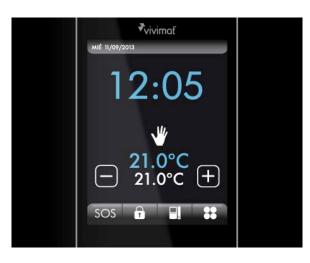

ROOM CONTROL is a 3,5 inches color touch screen.

- Simple and vanguard design
- Intuitive navigation
- Wallpaper function available
- Can control alarms, HVAC, motoized devices, etc.
- Require VISION COLOR 7 screen conected to the system